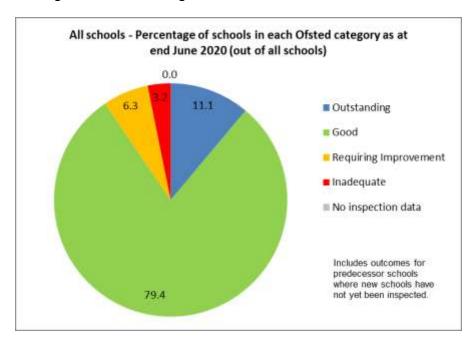

Appendix 1

Changes in Ofsted Judgements from the end of June 2020 to the end of December 2021.

Percentage of pupils out of all pupils (including schools that have not been inspected yet).

Percentage of schools out of all schools (including schools that have not been inspected yet).

Percentage of schools out of all schools (including schools that have not yet been inspected).