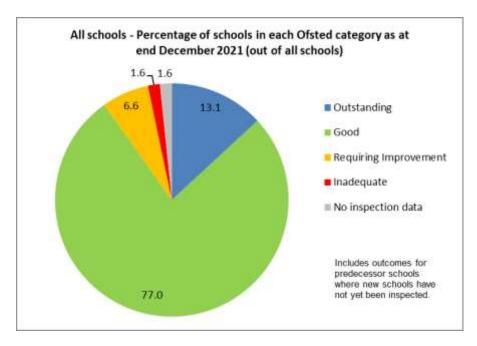

Appendix 1

Changes in Ofsted Judgements from the end of June 2020 to the end of December 2021.

Percentage of pupils out of all pupils (including schools that have not been inspected yet).

Percentage of schools out of all schools (including schools that have not been inspected yet).

Percentage of schools out of all schools (including schools that have not yet been inspected).