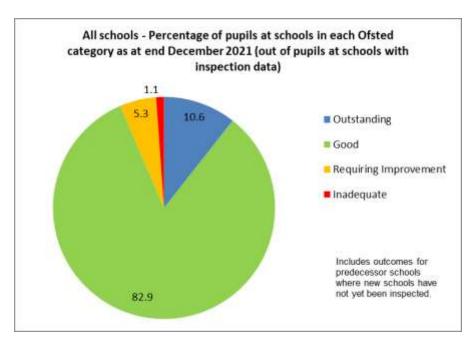

Percentage of pupils out of pupils at schools with inspection data only.

Percentage of pupils out of all pupils (including schools that have not yet been inspected).

Percentage of schools out of all schools with inspection data.