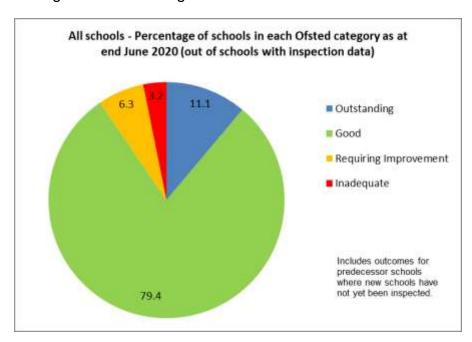

Percentage of pupils out of pupils at schools with inspection data only.

Percentage of pupils out of all pupils (including schools that have not yet been inspected).

Percentage of schools out of all schools with inspection data.

Percentage of schools out of all schools (including schools that have not yet been inspected).