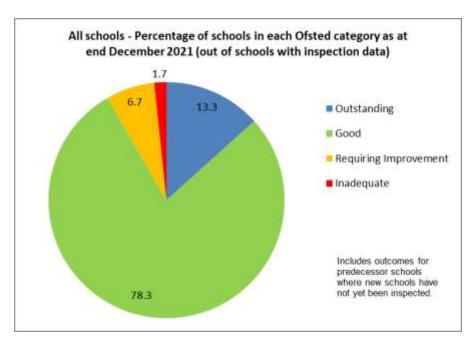

Percentage of pupils out of pupils at schools with inspection data only.

Percentage of pupils out of all pupils (including schools that have not yet been inspected).

Percentage of schools out of all schools with inspection data.

Percentage of schools out of all schools (including schools that have not yet been inspected).