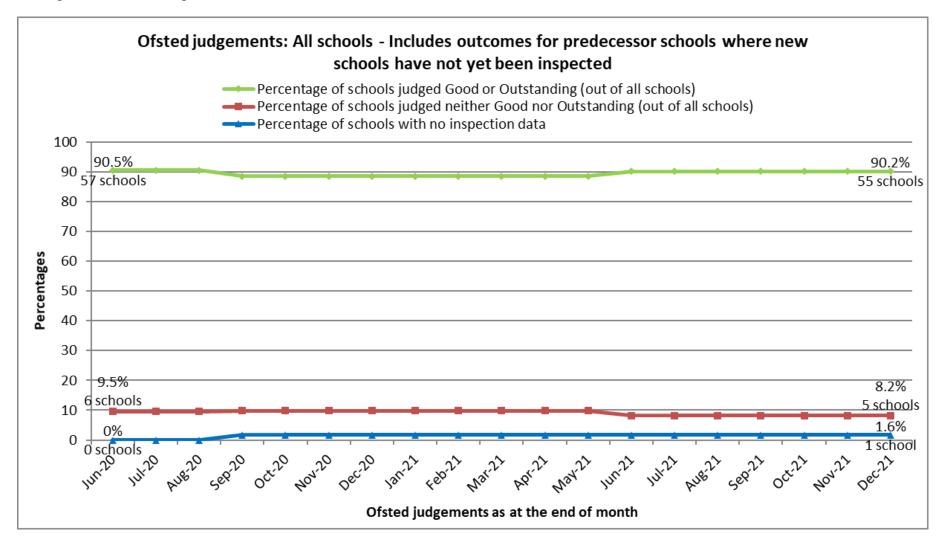

Appendix 1

Changes in Ofsted Judgements from the end of June 2020 to the end of December 2021.

Percentage of pupils out of all pupils (including schools that have not been inspected yet).

Percentage of schools out of all schools (including schools that have not been inspected yet).