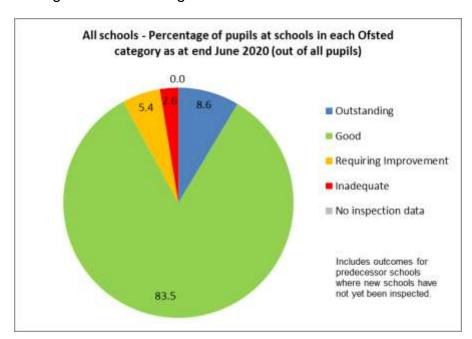

Appendix 1

Changes in Ofsted Judgements from the end of June 2020 to the end of December 2021.

Percentage of pupils out of all pupils (including schools that have not been inspected yet).

Percentage of schools out of all schools (including schools that have not been inspected yet).

Percentage of pupils out of pupils at schools with inspection data only.

Percentage of pupils out of all pupils (including schools that have not yet been inspected).

Percentage of schools out of all schools with inspection data.