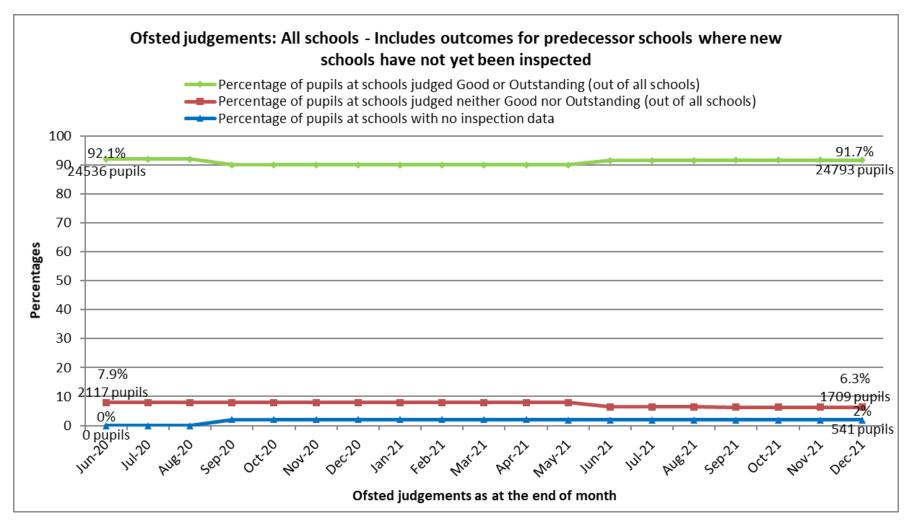

Appendix 1

Changes in Ofsted Judgements from the end of June 2020 to the end of December 2021.

Percentage of pupils out of all pupils (including schools that have not been inspected yet).

Percentage of schools out of all schools (including schools that have not been inspected yet).