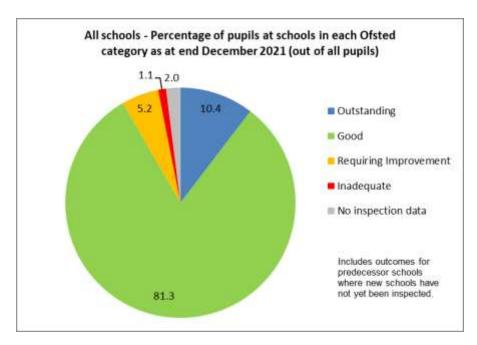

Appendix 1

Changes in Ofsted Judgements from the end of June 2020 to the end of December 2021.

Percentage of pupils out of all pupils (including schools that have not been inspected yet).

Percentage of schools out of all schools (including schools that have not been inspected yet).

Percentage of pupils out of pupils at schools with inspection data only.

Percentage of pupils out of all pupils (including schools that have not yet been inspected).

Percentage of schools out of all schools with inspection data.