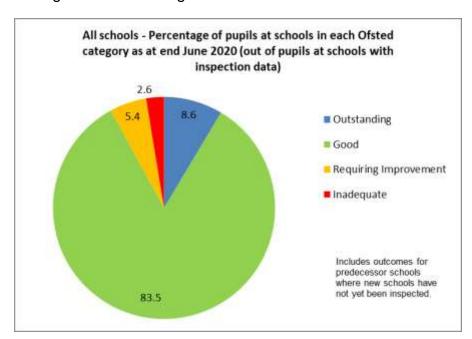

Percentage of pupils out of pupils at schools with inspection data only.

Percentage of pupils out of all pupils (including schools that have not yet been inspected).

Percentage of schools out of all schools with inspection data.